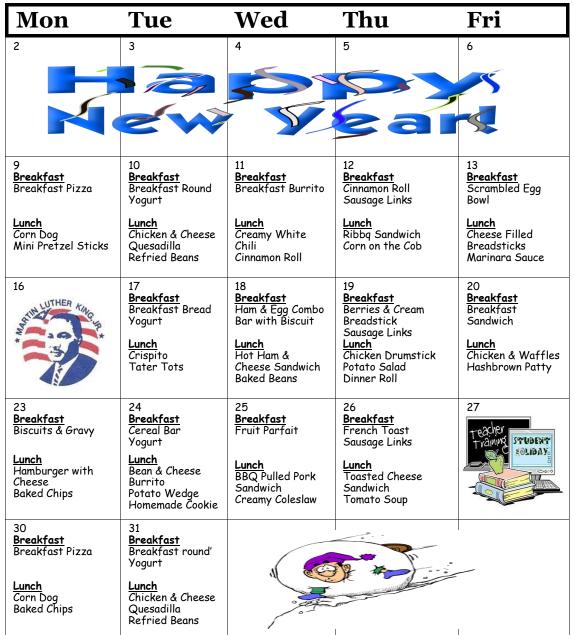

## MIDDLE SCHOOL MENU 2023

ALL BREAKFASTS COME WITH FRUIT OR JUICE AND MILK

ALL LUNCHES COME WITH FRUIT, VEGGIES AND MILK

See our virtual menu on the Nutrition Services homepage at www.pfsd.com for nutrition and allergen information.

| <u>Meal Prices:</u> |               |
|---------------------|---------------|
| Milk—               | <b>\$0.50</b> |
| Breakfast—          | \$2.10        |
| Reduced             | <b>\$.30</b>  |
| Lunch—              | \$3.35        |
| Reduced             | <b>\$.40</b>  |
| Adult lunch—        | \$4.35        |
|                     |               |

Alternate lunch choices:

Pizza, Sub Sandwich

Large Salads or

**Uncrustable Meals** 

## ALL MENUS ARE SUBJECT TO CHANGE

This institution is an equal opportunity provider.